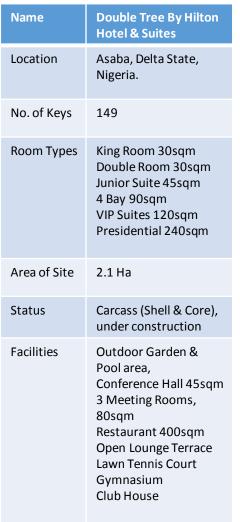

### iZZi Hotel Portfolio

South East Nigeria

| Name         | Fiican Pacart Hatal                                                                                                          |
|--------------|------------------------------------------------------------------------------------------------------------------------------|
| Ivallie      | Ejison Resort Hotel                                                                                                          |
| Location     | Onitsha, Anambra<br>State, Nigeria.                                                                                          |
| No. of Keys  | 174                                                                                                                          |
| Room Types   | Standard 28sqm<br>Double 30sqm<br>Suites 40sqm<br>Executive Suite 54sqm                                                      |
| Area of Site | 1.9 Ha                                                                                                                       |
| Status       | Upgrade & refurbishment, under construction.                                                                                 |
| Facilities   | Outdoor Garden Roof top Pool & Lounge, Conference Hall,Gymnasium meeting Rooms VIP Lounge, Lower Terrace Bar, Tenni s Court. |