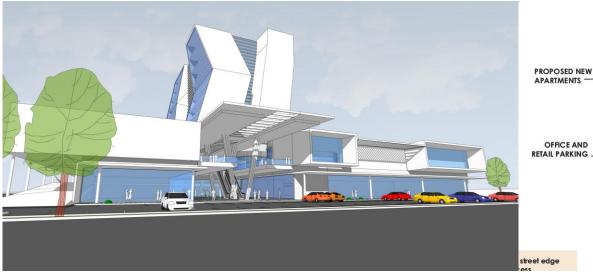

| Name         | Silver springs Park<br>Extended Stay Hotel                  |
|--------------|-------------------------------------------------------------|
| Location     | Downtown Silver spring,<br>Washington DC, USA               |
| No. of Keys  | 170                                                         |
| Area of Site | 1.2Ha                                                       |
| Status       | Pipeline proposal                                           |
| Facilities   | Retail stores below, Restaurant. Conferencing/meeting Rooms |