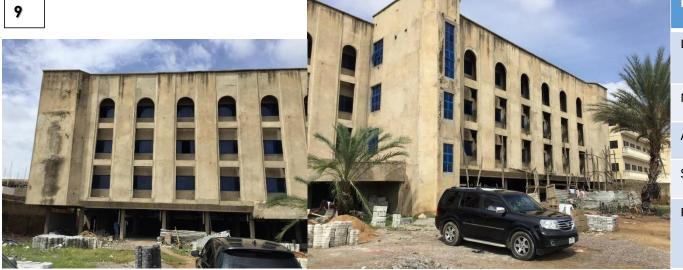

| Name         | Four Point Sheraton Hotel                                                                                                                 |
|--------------|-------------------------------------------------------------------------------------------------------------------------------------------|
| Location     | Airport Road, Benin, Edo<br>State, Nigeria.                                                                                               |
| No. of Keys  | 176                                                                                                                                       |
| Room Types   | Standard 36sqm<br>Junior Suite 48sqm<br>Executive Suite 64sqm                                                                             |
| Area of Site | 2.250 Ha                                                                                                                                  |
| Status       | Feasibility Phase (Carcass)                                                                                                               |
| Facilities   | Retail shops, Outdoor Garden Pool relaxation area, Restaurant, Bar/ Lounges, Conference Meeting Rooms, Event Halls VIP Lounge Arcade Room |