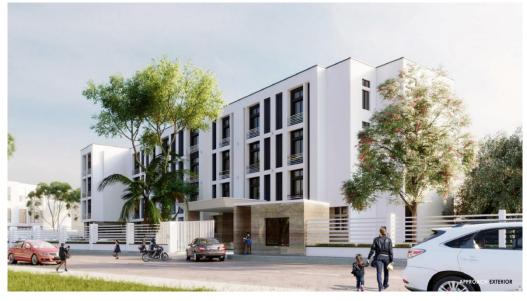

| Name         | Four Point Sheraton Hotel                                                                                                                 |
|--------------|-------------------------------------------------------------------------------------------------------------------------------------------|
| Location     | Airport Road, Benin, Edo<br>State, Nigeria.                                                                                               |
| No. of Keys  | 176                                                                                                                                       |
| Room Types   | Standard 36sqm<br>Junior Suite 48sqm<br>Executive Suite 64sqm                                                                             |
| Area of Site | 2.250 Ha                                                                                                                                  |
| Status       | Feasibility Phase (Carcass)                                                                                                               |
| Facilities   | Retail shops, Outdoor Garden Pool relaxation area, Restaurant, Bar/ Lounges, Conference Meeting Rooms, Event Halls VIP Lounge Arcade Room |