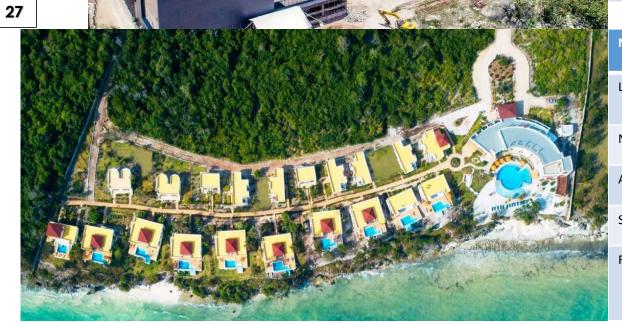

| Name         | Moja Tuu Luxury Villas &<br>Nature Retreat Zanzibar                          |
|--------------|------------------------------------------------------------------------------|
| Location     | Zanzibar, Tanzania                                                           |
| No. of Keys  | 20 Villas                                                                    |
| Area of Site | 4.2Ha                                                                        |
| Status       | Operational                                                                  |
| Facilities   | Restaurant. Pool,<br>Conferencing/meeting<br>Rooms, Outdoor Private<br>Beach |