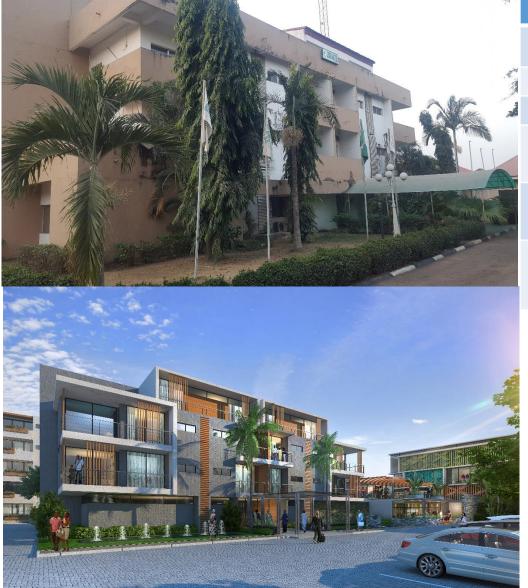

-------------------------|
| Location     | Kaduna, Kaduna State,<br>Nigeria.                                                                           |
| Area of Site | 5 Ha                                                                                                        |
| No. of Keys  | 204,                                                                                                        |
| Room Types   | Standard 15sqm Lux Double 16.5sqm Standard Double 18sqm Deuxe 19.5sqm Junior Suite 30sqm Presidential 76sqm |
| Status       | Operational                                                                                                 |
| Facilities   | Outdoor Pool & Garden. Conference/meeting Rooms, Outdoor bar and cocktails, Event Halls (2000pax)           |













| Name         | Aso Motel                                                         |
|--------------|-------------------------------------------------------------------|
| Location     | Kaduna, Kaduna State,<br>Nigeria.                                 |
| No. of Keys  | 88                                                                |
| Area of Site | 9,250sqm                                                          |
| Status       | Upgrade & refurbishment,<br>Under construction to new<br>proposal |
| Room Types   | Standard 24sqm<br>Standard Double 30sqm<br>2 bed Pent House 70sqm |
| Facilities   | Restaurant, shops, salon, meeting rooms, event hall (200pax).     |







| Name         | Arewa Suites                                                                  |
|-------------