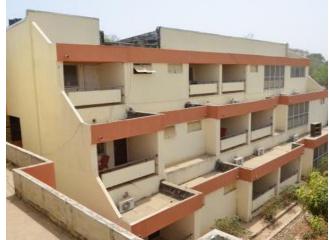

Northern Nigeria

| Name         | Kongo Conference<br>Hotell                                                                                                                                 |
|--------------|------------------------------------------------------------------------------------------------------------------------------------------------------------|
| Location     | Zaria, Kaduna State,<br>Nigeria.                                                                                                                           |
| No. of Keys  | 94                                                                                                                                                         |
| Room Types   | 3-4/5 Bed VIP stand<br>alone units 120sqm.<br>6-Executive Suites<br>60sqm<br>27-Studio Rooms<br>32sqm<br>25-Standard Double<br>28sqm<br>29-Standard 21sqm  |
| Area of Site | 1.356На                                                                                                                                                    |
| Status       | operational                                                                                                                                                |
| Facilities   | VIP Conference Hall (2000pax) Outdoor Garden Olympic size Pool & Bar area. 3-Meeting Rms 50pax 3-Boardroom 15/36pax. Restaurant Squash Court Gym Clubhouse |
|              |                                                                                                                                                            |