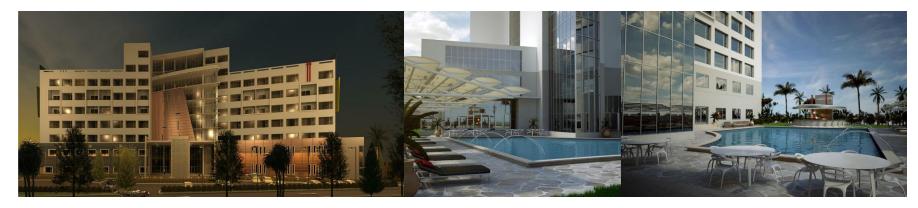

### iZZi Hotel Portfolio

South East Nigeria

| Name         | Fiican Pacart Hatal                                                                                                          |
|--------------|------------------------------------------------------------------------------------------------------------------------------|
| Ivallie      | Ejison Resort Hotel                                                                                                          |
| Location     | Onitsha, Anambra<br>State, Nigeria.                                                                                          |
| No. of Keys  | 174                                                                                                                          |
| Room Types   | Standard 28sqm<br>Double 30sqm<br>Suites 40sqm<br>Executive Suite 54sqm                                                      |
| Area of Site | 1.9 Ha                                                                                                                       |
| Status       | Upgrade & refurbishment, under construction.                                                                                 |
| Facilities   | Outdoor Garden Roof top Pool & Lounge, Conference Hall,Gymnasium meeting Rooms VIP Lounge, Lower Terrace Bar, Tenni s Court. |