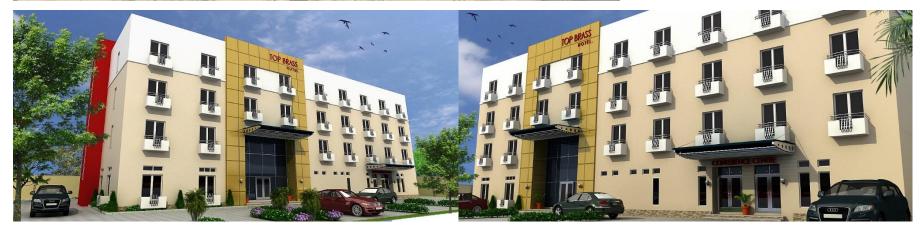

| Name         | Four Point Sheraton Hotel                                                                                                                 |
|--------------|-------------------------------------------------------------------------------------------------------------------------------------------|
| Location     | Airport Road, Benin, Edo<br>State, Nigeria.                                                                                               |
| No. of Keys  | 176                                                                                                                                       |
| Room Types   | Standard 36sqm<br>Junior Suite 48sqm<br>Executive Suite 64sqm                                                                             |
| Area of Site | 2.250 Ha                                                                                                                                  |
| Status       | Feasibility Phase (Carcass)                                                                                                               |
| Facilities   | Retail shops, Outdoor Garden Pool relaxation area, Restaurant, Bar/ Lounges, Conference Meeting Rooms, Event Halls VIP Lounge Arcade Room |