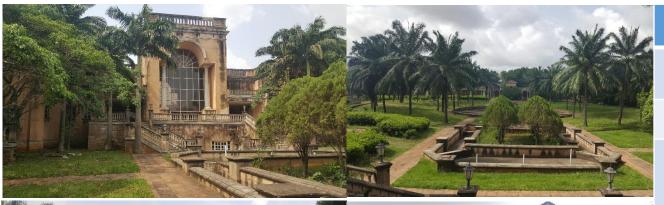

| Name         | Four Point Sheraton Hotel                                                                                                                 |
|--------------|-------------------------------------------------------------------------------------------------------------------------------------------|
| Location     | Airport Road, Benin, Edo<br>State, Nigeria.                                                                                               |
| No. of Keys  | 176                                                                                                                                       |
| Room Types   | Standard 36sqm<br>Junior Suite 48sqm<br>Executive Suite 64sqm                                                                             |
| Area of Site | 2.250 Ha                                                                                                                                  |
| Status       | Feasibility Phase (Carcass)                                                                                                               |
| Facilities   | Retail shops, Outdoor Garden Pool relaxation area, Restaurant, Bar/ Lounges, Conference Meeting Rooms, Event Halls VIP Lounge Arcade Room |