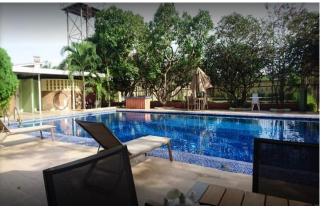

#### Northern Nigeria

| Name         | Hamdala Hotel                                                                                               |
|--------------|-------------------------------------------------------------------------------------------------------------|
| Location     | Kaduna, Kaduna State,<br>Nigeria.                                                                           |
| Area of Site | 5 Ha                                                                                                        |
| No. of Keys  | 204,                                                                                                        |
| Room Types   | Standard 15sqm Lux Double 16.5sqm Standard Double 18sqm Deuxe 19.5sqm Junior Suite 30sqm Presidential 76sqm |
| Status       | Operational                                                                                                 |
| Facilities   | Outdoor Pool & Garden. Conference/meeting Rooms, Outdoor bar and cocktails, Event Halls (2000pax)           |