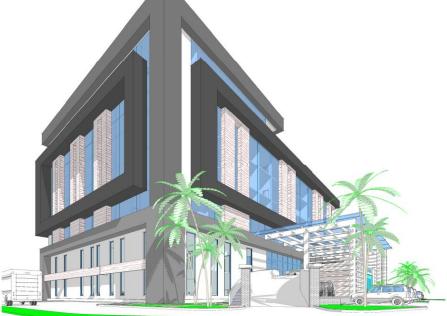

| Name         | iZZi Prototype                                                                        |
|--------------|---------------------------------------------------------------------------------------|
| Location     | South West Nigeria                                                                    |
| No. of Keys  | 120                                                                                   |
| Room Types   | King 12sqm<br>Double 12sqm                                                            |
| Area of Site | 2,500sqm                                                                              |
| Status       | Design development                                                                    |
| Facilities   | Restaurant Breakfast Coshare spaces Bar and Lounge, 1 Conference Room 2 Meeting Rooms |