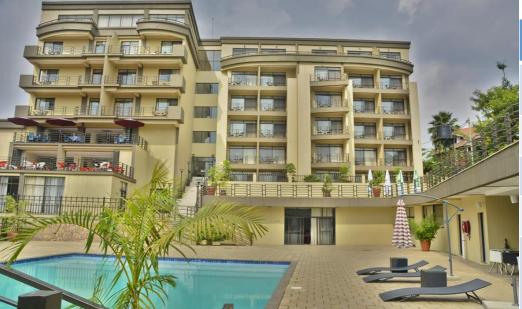

Kigali - Rwanda

| Name         | Hotel Villa Portofino                                                                                   |
|--------------|---------------------------------------------------------------------------------------------------------|
| Location     | Liberty Road, Ibadan, Oyo<br>State                                                                      |
| No. of Keys  | 72                                                                                                      |
| Area of Site | 5,072sqm                                                                                                |
| Status       | Operational                                                                                             |
| Facilities   | Retail shops, Outdoor Pool,<br>Restaurant, Bar/ Lounges,<br>Conference/meeting Rms,<br>Event Halls etc. |