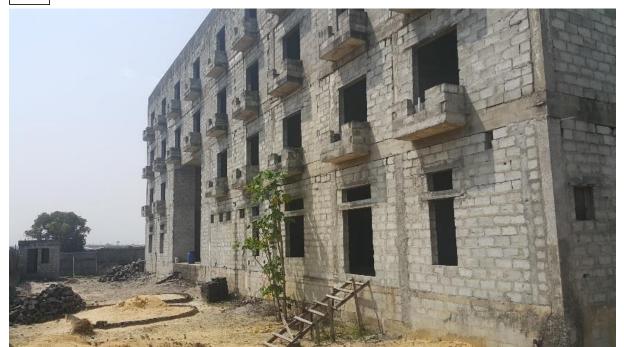

| Name         | ABU Business School -<br>Centre of Excellence                                       |
|--------------|-------------------------------------------------------------------------------------|
| Location     | Zaria, Kaduna State,<br>Nigeria.                                                    |
| No. of Keys  | 144                                                                                 |
| Area of Site | 2.97Ha                                                                              |
| Room Types   | Standard 30sqm<br>Suites 48sqm                                                      |
| Status       | Newly Built, not operational                                                        |
| Facilities   | Restaurant. Conferencing Hall, meeting Rooms, Boardrooms, Amphitheatre, VIP Lounges |