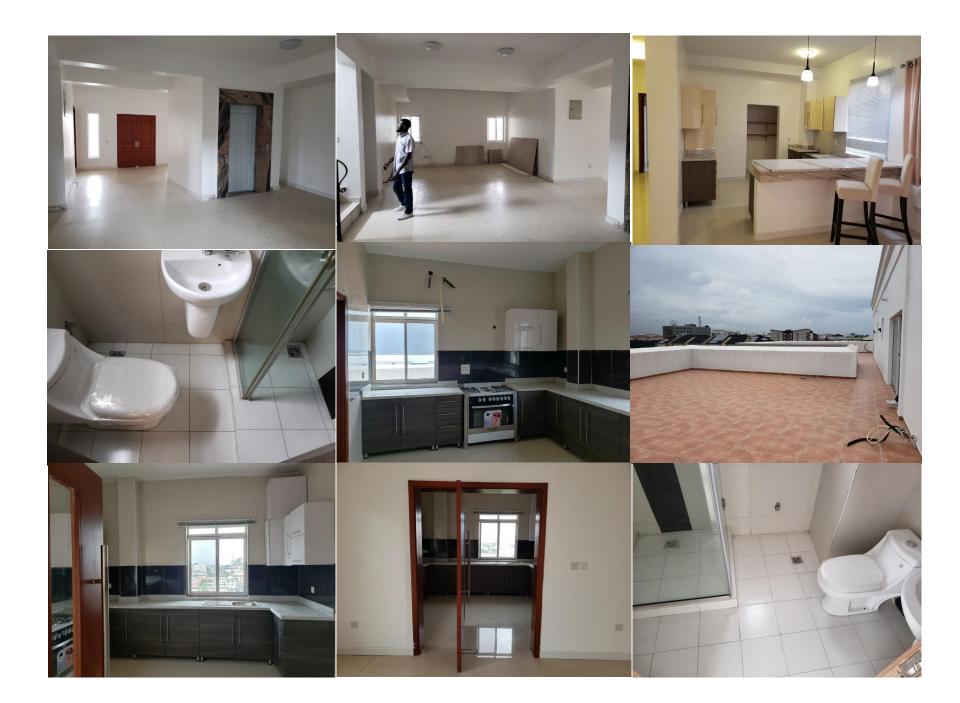

Northern Nigeria

| Name         | 1/2/3 bed Extended<br>Stay              |
|--------------|-----------------------------------------|
| Location     | Lekki Phase 1, Lagos<br>State, Nigeria. |
| No. of units | 10 (4-1bed, 4-2bed, 2-<br>3bed)         |
| Area of Site | 1600sqm                                 |
| Status       | Upgrade & Refurbishment.                |
| Facilities   | Outdoor Pool, small<br>Gym              |