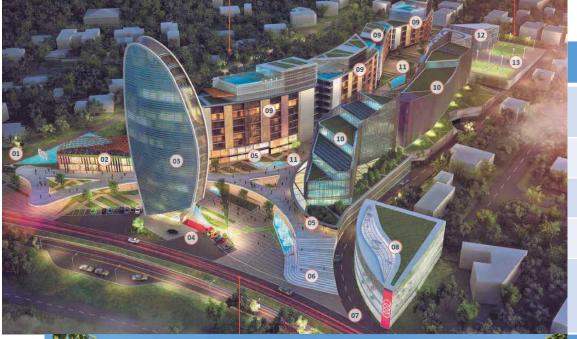

Ghana

28

29

| Name         | East Cantonment Village -<br>Phase 3 (Boutique Hotel)                |
|--------------|----------------------------------------------------------------------|
| Location     | Accra, Ghana                                                         |
| No. of Keys  | 150 - 200                                                            |
| Area of Site | 9,000sqm                                                             |
| Status       | Under Construction                                                   |
| Facilities   | 8 Storey, 5 Star Hotel with helipad for a mixed use development etc. |