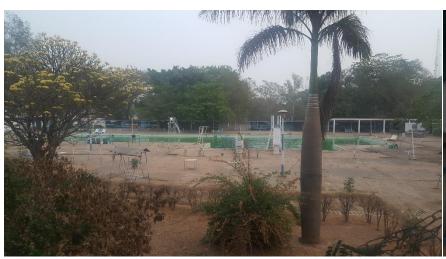

Northern Nigeria

| Name         | Kongo Conference<br>Hotell                                                                                                                                 |
|--------------|------------------------------------------------------------------------------------------------------------------------------------------------------------|
| Location     | Zaria, Kaduna State,<br>Nigeria.                                                                                                                           |
| No. of Keys  | 94                                                                                                                                                         |
| Room Types   | 3-4/5 Bed VIP stand<br>alone units 120sqm.<br>6-Executive Suites<br>60sqm<br>27-Studio Rooms<br>32sqm<br>25-Standard Double<br>28sqm<br>29-Standard 21sqm  |
| Area of Site | 1.356На                                                                                                                                                    |
| Status       | operational                                                                                                                                                |
| Facilities   | VIP Conference Hall (2000pax) Outdoor Garden Olympic size Pool & Bar area. 3-Meeting Rms 50pax 3-Boardroom 15/36pax. Restaurant Squash Court Gym Clubhouse |
|              |                                                                                                                                                            |