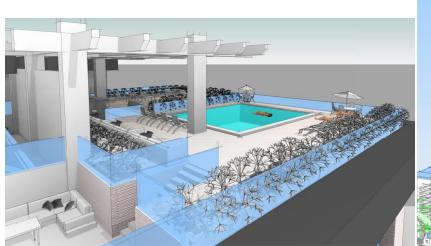

| Name         | iZZi Prototype                                                                        |
|--------------|---------------------------------------------------------------------------------------|
| Location     | South West Nigeria                                                                    |
| No. of Keys  | 120                                                                                   |
| Room Types   | King 12sqm<br>Double 12sqm                                                            |
| Area of Site | 2,500sqm                                                                              |
| Status       | Design development                                                                    |
| Facilities   | Restaurant Breakfast Coshare spaces Bar and Lounge, 1 Conference Room 2 Meeting Rooms |