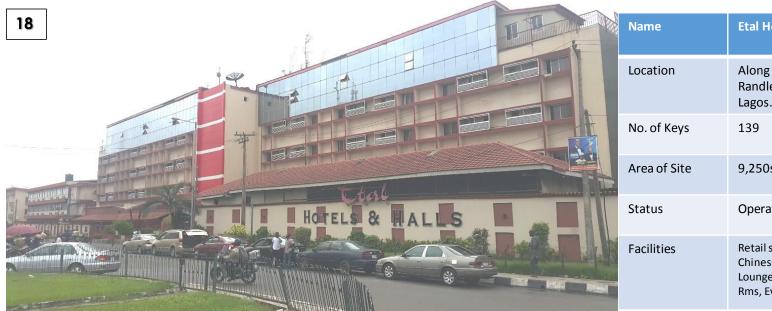

| Name         | Etal Hotel & Halls                                                                                              |
|--------------|-----------------------------------------------------------------------------------------------------------------|
| Location     | Along Kazuma Street, off<br>Randle Road, Apapa Quays,<br>Lagos.                                                 |
| No. of Keys  | 139                                                                                                             |
| Area of Site | 9,250sqm                                                                                                        |
| Status       | Operational                                                                                                     |
| Facilities   | Retail shops, Outdoor Pool,<br>Chinese Restaurant, Bar/<br>Lounges, Conference/meeting<br>Rms, Event Halls etc. |