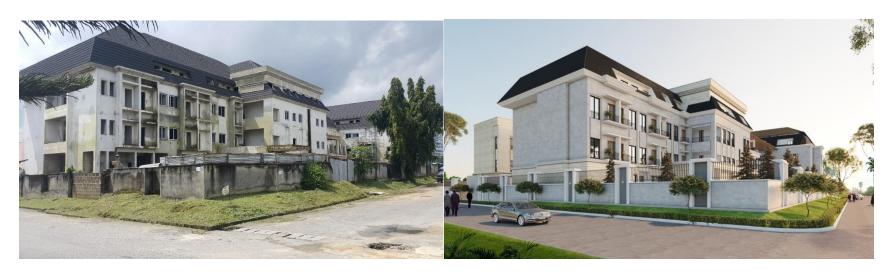

| Name         | Sallek Hotel                                                    |
|--------------|-----------------------------------------------------------------|
| Location     | Lekki, Lagos, Nigeria.                                          |
| No. of Keys  | 64                                                              |
| Room Types   | Standard 30sqm<br>Executive Suite 54sqm                         |
| Area of Site | 2,043.8sqm                                                      |
| Status       | Under Construction                                              |
| Facilities   | Rear Relaxation Pool,<br>Restaurant, Gym 2 Meeting<br>Rooms etc |