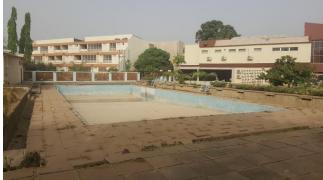

Northern Nigeria

| Name         | Kongo Conference<br>Hotell                                                                                                                                 |
|--------------|------------------------------------------------------------------------------------------------------------------------------------------------------------|
| Location     | Zaria, Kaduna State,<br>Nigeria.                                                                                                                           |
| No. of Keys  | 94                                                                                                                                                         |
| Room Types   | 3-4/5 Bed VIP stand<br>alone units 120sqm.<br>6-Executive Suites<br>60sqm<br>27-Studio Rooms<br>32sqm<br>25-Standard Double<br>28sqm<br>29-Standard 21sqm  |
| Area of Site | 1.356На                                                                                                                                                    |
| Status       | operational                                                                                                                                                |
| Facilities   | VIP Conference Hall (2000pax) Outdoor Garden Olympic size Pool & Bar area. 3-Meeting Rms 50pax 3-Boardroom 15/36pax. Restaurant Squash Court Gym Clubhouse |
|              |                                                                                                                                                            |