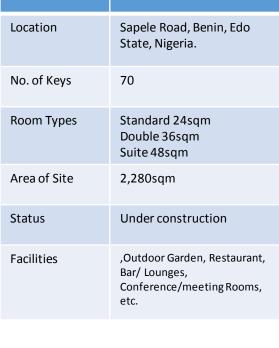

| Name         | Four Point Sheraton Hotel                                                                                                                 |
|--------------|-------------------------------------------------------------------------------------------------------------------------------------------|
| Location     | Airport Road, Benin, Edo<br>State, Nigeria.                                                                                               |
| No. of Keys  | 176                                                                                                                                       |
| Room Types   | Standard 36sqm<br>Junior Suite 48sqm<br>Executive Suite 64sqm                                                                             |
| Area of Site | 2.250 Ha                                                                                                                                  |
| Status       | Feasibility Phase (Carcass)                                                                                                               |
| Facilities   | Retail shops, Outdoor Garden Pool relaxation area, Restaurant, Bar/ Lounges, Conference Meeting Rooms, Event Halls VIP Lounge Arcade Room |