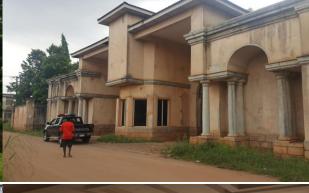

| Name         | Four Point Sheraton Hotel                                                                                                                 |
|--------------|-------------------------------------------------------------------------------------------------------------------------------------------|
| Location     | Airport Road, Benin, Edo<br>State, Nigeria.                                                                                               |
| No. of Keys  | 176                                                                                                                                       |
| Room Types   | Standard 36sqm<br>Junior Suite 48sqm<br>Executive Suite 64sqm                                                                             |
| Area of Site | 2.250 Ha                                                                                                                                  |
| Status       | Feasibility Phase (Carcass)                                                                                                               |
| Facilities   | Retail shops, Outdoor Garden Pool relaxation area, Restaurant, Bar/ Lounges, Conference Meeting Rooms, Event Halls VIP Lounge Arcade Room |