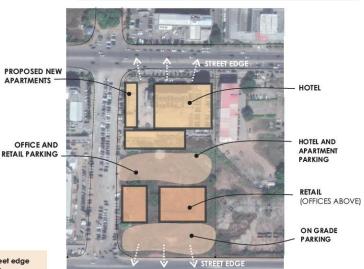

| Name         | Silver springs Park<br>Extended Stay Hotel                  |
|--------------|-------------------------------------------------------------|
| Location     | Downtown Silver spring,<br>Washington DC, USA               |
| No. of Keys  | 170                                                         |
| Area of Site | 1.2Ha                                                       |
| Status       | Pipeline proposal                                           |
| Facilities   | Retail stores below, Restaurant. Conferencing/meeting Rooms |