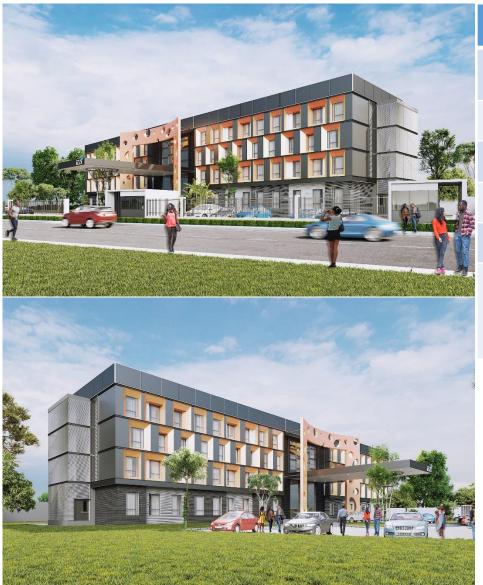

| Name         | iZZi Prototype                                                                        |
|--------------|---------------------------------------------------------------------------------------|
| Location     | South West Nigeria                                                                    |
| No. of Keys  | 120                                                                                   |
| Room Types   | King 12sqm<br>Double 12sqm                                                            |
| Area of Site | 2,500sqm                                                                              |
| Status       | Design development                                                                    |
| Facilities   | Restaurant Breakfast Coshare spaces Bar and Lounge, 1 Conference Room 2 Meeting Rooms |