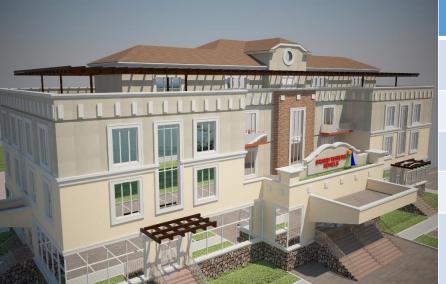

| Name         | Etal Hotel & Halls                                                                                              |
|--------------|-----------------------------------------------------------------------------------------------------------------|
| Location     | Along Kazuma Street, off<br>Randle Road, Apapa Quays,<br>Lagos.                                                 |
| No. of Keys  | 139                                                                                                             |
| Area of Site | 9,250sqm                                                                                                        |
| Status       | Operational                                                                                                     |
| Facilities   | Retail shops, Outdoor Pool,<br>Chinese Restaurant, Bar/<br>Lounges, Conference/meeting<br>Rms, Event Halls etc. |

| Name         | Jogor Hotel                                                                                                     |
|--------------|-----------------------------------------------------------------------------------------------------------------|
| Location     | Liberty Road, Ibadan, Oyo<br>State, Nigeria.                                                                    |
| No. of Keys  | 110                                                                                                             |
| Room Types   | Standard 24sqm<br>Deluxe 36sqm<br>Executive Suite 48sqm<br>VIP Suite 64sqm                                      |
| Area of Site | 9,250sqm                                                                                                        |
| Status       | Under Construction                                                                                              |
| Facilities   | Retail shops, Outdoor Pool,<br>Chinese Restaurant, Bar/<br>Lounges, Conference/meeting<br>Rms, Event Halls etc. |