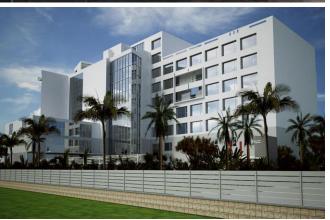

| Name         | Four Point Sheraton Hotel                                                                                                                 |
|--------------|-------------------------------------------------------------------------------------------------------------------------------------------|
| Location     | Airport Road, Benin, Edo<br>State, Nigeria.                                                                                               |
| No. of Keys  | 176                                                                                                                                       |
| Room Types   | Standard 36sqm<br>Junior Suite 48sqm<br>Executive Suite 64sqm                                                                             |
| Area of Site | 2.250 Ha                                                                                                                                  |
| Status       | Feasibility Phase (Carcass)                                                                                                               |
| Facilities   | Retail shops, Outdoor Garden Pool relaxation area, Restaurant, Bar/ Lounges, Conference Meeting Rooms, Event Halls VIP Lounge Arcade Room |