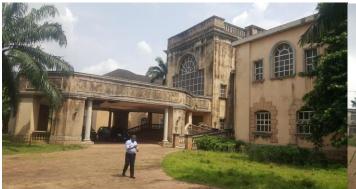

| Name         | Four Point Sheraton Hotel                                                                                                                 |
|--------------|-------------------------------------------------------------------------------------------------------------------------------------------|
| Location     | Airport Road, Benin, Edo<br>State, Nigeria.                                                                                               |
| No. of Keys  | 176                                                                                                                                       |
| Room Types   | Standard 36sqm<br>Junior Suite 48sqm<br>Executive Suite 64sqm                                                                             |
| Area of Site | 2.250 Ha                                                                                                                                  |
| Status       | Feasibility Phase (Carcass)                                                                                                               |
| Facilities   | Retail shops, Outdoor Garden Pool relaxation area, Restaurant, Bar/ Lounges, Conference Meeting Rooms, Event Halls VIP Lounge Arcade Room |