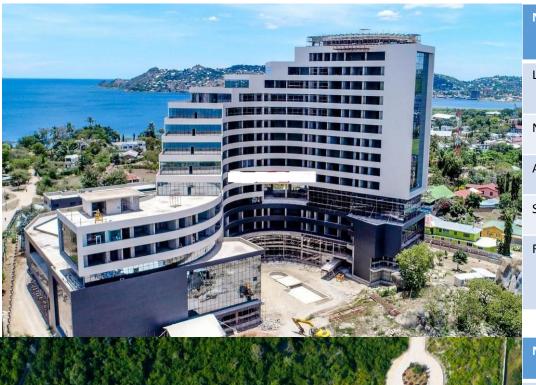

Tanzania

| Name         | National Social Security<br>Fund (NSSF) Mwanza<br>Tourist Hotel                                           |
|--------------|-----------------------------------------------------------------------------------------------------------|
| Location     | Nasser Road, Mwanza,<br>Tanzania                                                                          |
| No. of Keys  | 425                                                                                                       |
| Area of Site | 4.5Ha                                                                                                     |
| Status       | Under Construction                                                                                        |
| Facilities   | Retail shops, Outdoor Pool,<br>Restaurant, Bar/ Lounges,<br>Conference/meeting Rooms,<br>Event Halls etc. |