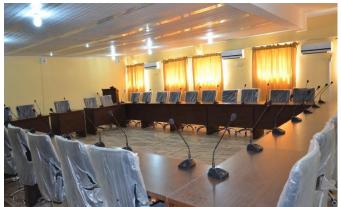

Northern Nigeria

| Name         | Kongo Conference<br>Hotell                                                                                                                                 |
|--------------|------------------------------------------------------------------------------------------------------------------------------------------------------------|
| Location     | Zaria, Kaduna State,<br>Nigeria.                                                                                                                           |
| No. of Keys  | 94                                                                                                                                                         |
| Room Types   | 3-4/5 Bed VIP stand<br>alone units 120sqm.<br>6-Executive Suites<br>60sqm<br>27-Studio Rooms<br>32sqm<br>25-Standard Double<br>28sqm<br>29-Standard 21sqm  |
| Area of Site | 1.356На                                                                                                                                                    |
| Status       | operational                                                                                                                                                |
| Facilities   | VIP Conference Hall (2000pax) Outdoor Garden Olympic size Pool & Bar area. 3-Meeting Rms 50pax 3-Boardroom 15/36pax. Restaurant Squash Court Gym Clubhouse |
|              |                                                                                                                                                            |