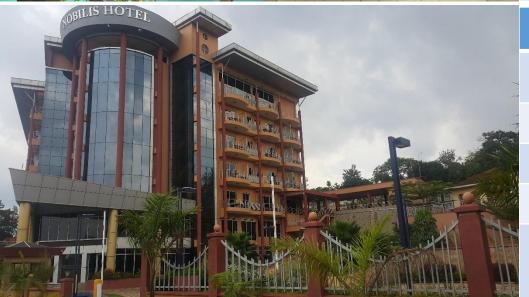

| Name         | Nobilis Hotel                                                                                 |
|--------------|-----------------------------------------------------------------------------------------------|
| Location     | Kiyovu, Kigali, Rwanda                                                                        |
| No. of Keys  | 61                                                                                            |
| Area of Site | 7,200sqm                                                                                      |
| Status       | Not Operational                                                                               |
| Facilities   | Restaurant. Pool,<br>Conferencing/meeting<br>Rooms, Gift shop, Health<br>Club & Swimming Pool |