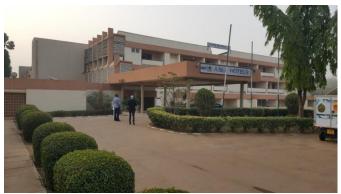

#### Northern Nigeria

| Name         | Hamdala Hotel                                                                                               |
|--------------|-------------------------------------------------------------------------------------------------------------|
| Location     | Kaduna, Kaduna State,<br>Nigeria.                                                                           |
| Area of Site | 5 Ha                                                                                                        |
| No. of Keys  | 204,                                                                                                        |
| Room Types   | Standard 15sqm Lux Double 16.5sqm Standard Double 18sqm Deuxe 19.5sqm Junior Suite 30sqm Presidential 76sqm |
| Status       | Operational                                                                                                 |
| Facilities   | Outdoor Pool & Garden. Conference/meeting Rooms, Outdoor bar and cocktails, Event Halls (2000pax)           |