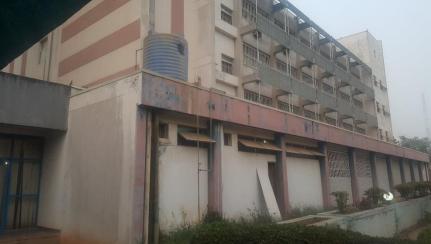

| Name         | ABU Business School -<br>Centre of Excellence                                       |
|--------------|-------------------------------------------------------------------------------------|
| Location     | Zaria, Kaduna State,<br>Nigeria.                                                    |
| No. of Keys  | 144                                                                                 |
| Area of Site | 2.97Ha                                                                              |
| Room Types   | Standard 30sqm<br>Suites 48sqm                                                      |
| Status       | Newly Built, not operational                                                        |
| Facilities   | Restaurant. Conferencing Hall, meeting Rooms, Boardrooms, Amphitheatre, VIP Lounges |