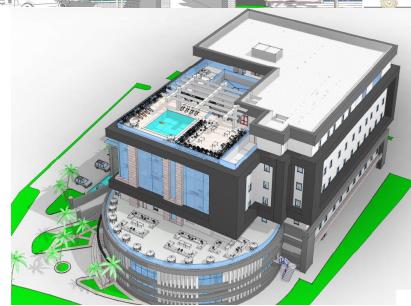

| Name         | iZZi Prototype                                                                        |
|--------------|---------------------------------------------------------------------------------------|
| Location     | South West Nigeria                                                                    |
| No. of Keys  | 120                                                                                   |
| Room Types   | King 12sqm<br>Double 12sqm                                                            |
| Area of Site | 2,500sqm                                                                              |
| Status       | Design development                                                                    |
| Facilities   | Restaurant Breakfast Coshare spaces Bar and Lounge, 1 Conference Room 2 Meeting Rooms |