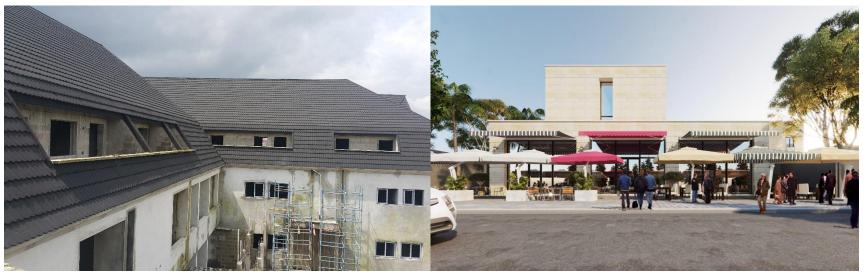

| Name         | Sallek Hotel                                                    |
|--------------|-----------------------------------------------------------------|
| Location     | Lekki, Lagos, Nigeria.                                          |
| No. of Keys  | 64                                                              |
| Room Types   | Standard 30sqm<br>Executive Suite 54sqm                         |
| Area of Site | 2,043.8sqm                                                      |
| Status       | Under Construction                                              |
| Facilities   | Rear Relaxation Pool,<br>Restaurant, Gym 2 Meeting<br>Rooms etc |