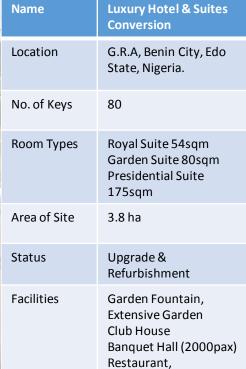

| Name         | Four Point Sheraton Hotel                                                                                                                 |
|--------------|-------------------------------------------------------------------------------------------------------------------------------------------|
| Location     | Airport Road, Benin, Edo<br>State, Nigeria.                                                                                               |
| No. of Keys  | 176                                                                                                                                       |
| Room Types   | Standard 36sqm<br>Junior Suite 48sqm<br>Executive Suite 64sqm                                                                             |
| Area of Site | 2.250 Ha                                                                                                                                  |
| Status       | Feasibility Phase (Carcass)                                                                                                               |
| Facilities   | Retail shops, Outdoor Garden Pool relaxation area, Restaurant, Bar/ Lounges, Conference Meeting Rooms, Event Halls VIP Lounge Arcade Room |