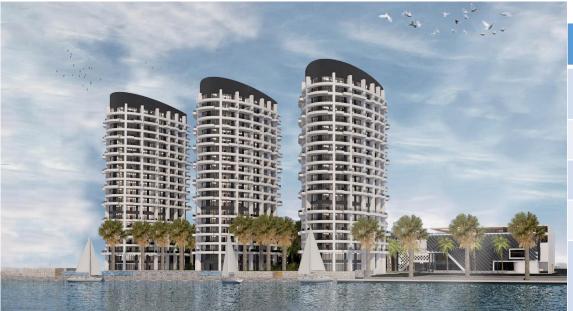

Tanzania

| Name         | National Social Security<br>Fund (NSSF) Mwanza<br>Tourist Hotel                                           |
|--------------|-----------------------------------------------------------------------------------------------------------|
| Location     | Nasser Road, Mwanza,<br>Tanzania                                                                          |
| No. of Keys  | 425                                                                                                       |
| Area of Site | 4.5Ha                                                                                                     |
| Status       | Under Construction                                                                                        |
| Facilities   | Retail shops, Outdoor Pool,<br>Restaurant, Bar/ Lounges,<br>Conference/meeting Rooms,<br>Event Halls etc. |