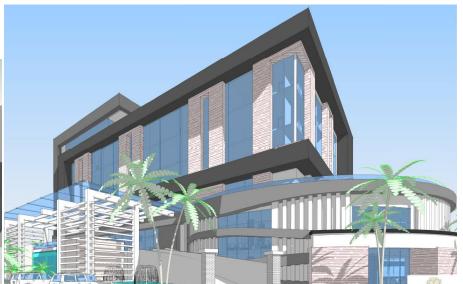

| Name         | iZZi Prototype                                                                        |
|--------------|---------------------------------------------------------------------------------------|
| Location     | South West Nigeria                                                                    |
| No. of Keys  | 120                                                                                   |
| Room Types   | King 12sqm<br>Double 12sqm                                                            |
| Area of Site | 2,500sqm                                                                              |
| Status       | Design development                                                                    |
| Facilities   | Restaurant Breakfast Coshare spaces Bar and Lounge, 1 Conference Room 2 Meeting Rooms |