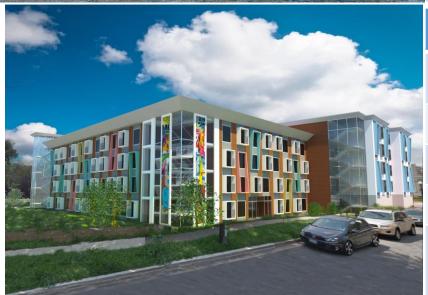

| Name         | Silver springs Park<br>Extended Stay Hotel                  |
|--------------|-------------------------------------------------------------|
| Location     | Downtown Silver spring,<br>Washington DC, USA               |
| No. of Keys  | 170                                                         |
| Area of Site | 1.2Ha                                                       |
| Status       | Pipeline proposal                                           |
| Facilities   | Retail stores below, Restaurant. Conferencing/meeting Rooms |