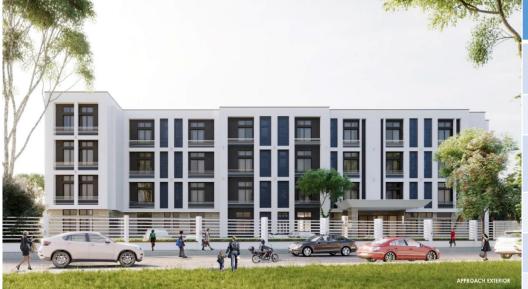

| Name         | iZZi Prototype                                                                        |
|--------------|---------------------------------------------------------------------------------------|
| Location     | South West Nigeria                                                                    |
| No. of Keys  | 120                                                                                   |
| Room Types   | King 12sqm<br>Double 12sqm                                                            |
| Area of Site | 2,500sqm                                                                              |
| Status       | Design development                                                                    |
| Facilities   | Restaurant Breakfast Coshare spaces Bar and Lounge, 1 Conference Room 2 Meeting Rooms |