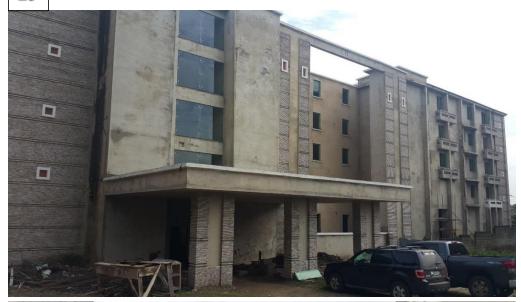

| Name         | Four Point Sheraton Hotel                                                                                                                 |
|--------------|-------------------------------------------------------------------------------------------------------------------------------------------|
| Location     | Airport Road, Benin, Edo<br>State, Nigeria.                                                                                               |
| No. of Keys  | 176                                                                                                                                       |
| Room Types   | Standard 36sqm<br>Junior Suite 48sqm<br>Executive Suite 64sqm                                                                             |
| Area of Site | 2.250 Ha                                                                                                                                  |
| Status       | Feasibility Phase (Carcass)                                                                                                               |
| Facilities   | Retail shops, Outdoor Garden Pool relaxation area, Restaurant, Bar/ Lounges, Conference Meeting Rooms, Event Halls VIP Lounge Arcade Room |