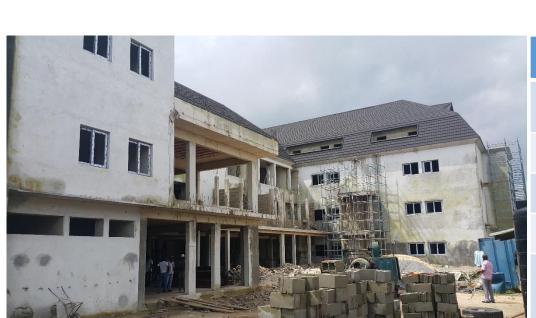

| Name         | Sallek Hotel                                                    |
|--------------|-----------------------------------------------------------------|
| Location     | Lekki, Lagos, Nigeria.                                          |
| No. of Keys  | 64                                                              |
| Room Types   | Standard 30sqm<br>Executive Suite 54sqm                         |
| Area of Site | 2,043.8sqm                                                      |
| Status       | Under Construction                                              |
| Facilities   | Rear Relaxation Pool,<br>Restaurant, Gym 2 Meeting<br>Rooms etc |